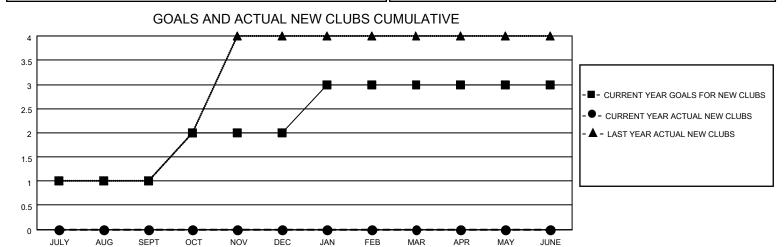

## District 14 A

| Clubs RESULTS FOR 2021-2022 |   |   |   | Members RESULTS FOR 2021-2022 |   |    |    |
|-----------------------------|---|---|---|-------------------------------|---|----|----|
|                             |   |   |   |                               |   |    |    |
| JULY/AUG/SEPT               | 1 | 0 | 2 | JULY/AUG/SEPT                 | 0 | 53 | 37 |
| OCT/NOV/DEC                 | 1 | 0 | 0 | OCT/NOV/DEC                   | 5 | 15 | 48 |
| JAN/FEB/MAR                 | 1 | 0 | 0 | JAN/FEB/MAR                   | 5 | 34 | 34 |
| APR/MAY/JUNE                | 0 | 0 | 0 | APR/MAY/JUNE                  | 0 | 0  | 0  |