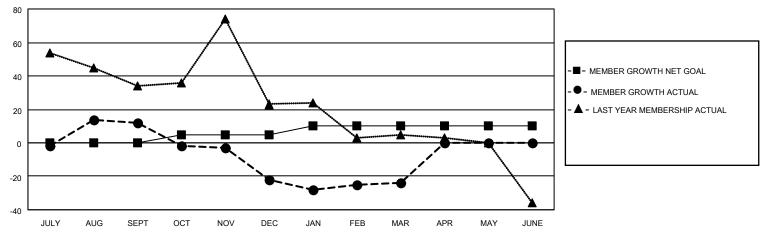

## District 14 A

| Clubs RESULTS FOR 2021-2022 |   |   |   | Members RESULTS FOR 2021-2022 |   |    |    |
|-----------------------------|---|---|---|-------------------------------|---|----|----|
|                             |   |   |   |                               |   |    |    |
| JULY/AUG/SEPT               | 1 | 0 | 2 | JULY/AUG/SEPT                 | 0 | 53 | 37 |
| OCT/NOV/DEC                 | 1 | 0 | 0 | OCT/NOV/DEC                   | 5 | 15 | 48 |
| JAN/FEB/MAR                 | 1 | 0 | 0 | JAN/FEB/MAR                   | 5 | 34 | 34 |
| APR/MAY/JUNE                | 0 | 0 | 0 | APR/MAY/JUNE                  | 0 | 0  | 0  |